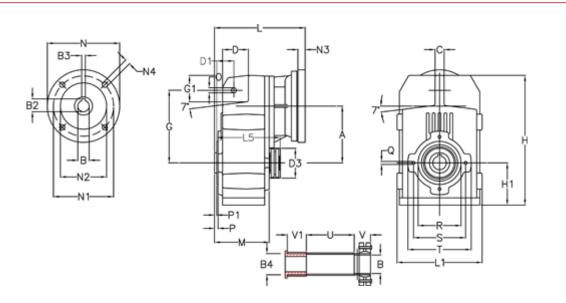

## **Measures**

| D1 = 65.0  | 15 = 222.0                                                                | P1                                                   | = 4.5    | V = 62  |
|------------|---------------------------------------------------------------------------|------------------------------------------------------|----------|---------|
| d3 = 120   | M = 163.0                                                                 | Q                                                    | = M12x19 | V1 = 50 |
| G = 278    | N = 160                                                                   | R                                                    | = 180    |         |
| G1 = 105.5 | N1 = 130                                                                  | S                                                    | = 215    |         |
| H = 479.0  | N2 = 110                                                                  | Т                                                    | = 250    |         |
| H1 = 144.0 | N4 = M8x16                                                                | Tightening torque Nm adapter bushir                  | ig = 6.0 |         |
| L = 339.5  | O = 22                                                                    | Tightening torque Nm shrink disc                     | = 12.0   |         |
| L1 = 273   | P = 8.5                                                                   | U                                                    | = 91.0   |         |
|            | d3 = 120<br>G = 278<br>G1 = 105.5<br>H = 479.0<br>H1 = 144.0<br>L = 339.5 | $\begin{array}{llllllllllllllllllllllllllllllllllll$ |          |         |